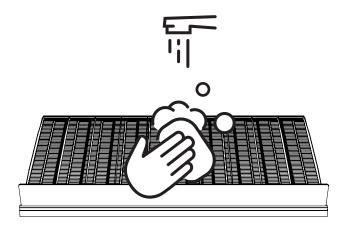

## Maintain freshness and attractive presentation

- 1. Remove the whole unit from the shelf
- 2. Wash it in warm water and mild soap
- 3. Dry and put it back again.

## **Cleaning**

Handwashing is preferable, Use warm water only, **temperature must not exceed 50° C, 120 Fahrenheit.** 

**Do not use a dishwasher** in order to limit exposure to high temperatured water.

Use a non-abrasive cloth or sponge only to avoid damage. For particularly stubborn spillages, you can use a mild detergent with warm water, preferably a disinfectant based on Chlorine Dioxide (CIO<sub>2</sub>).